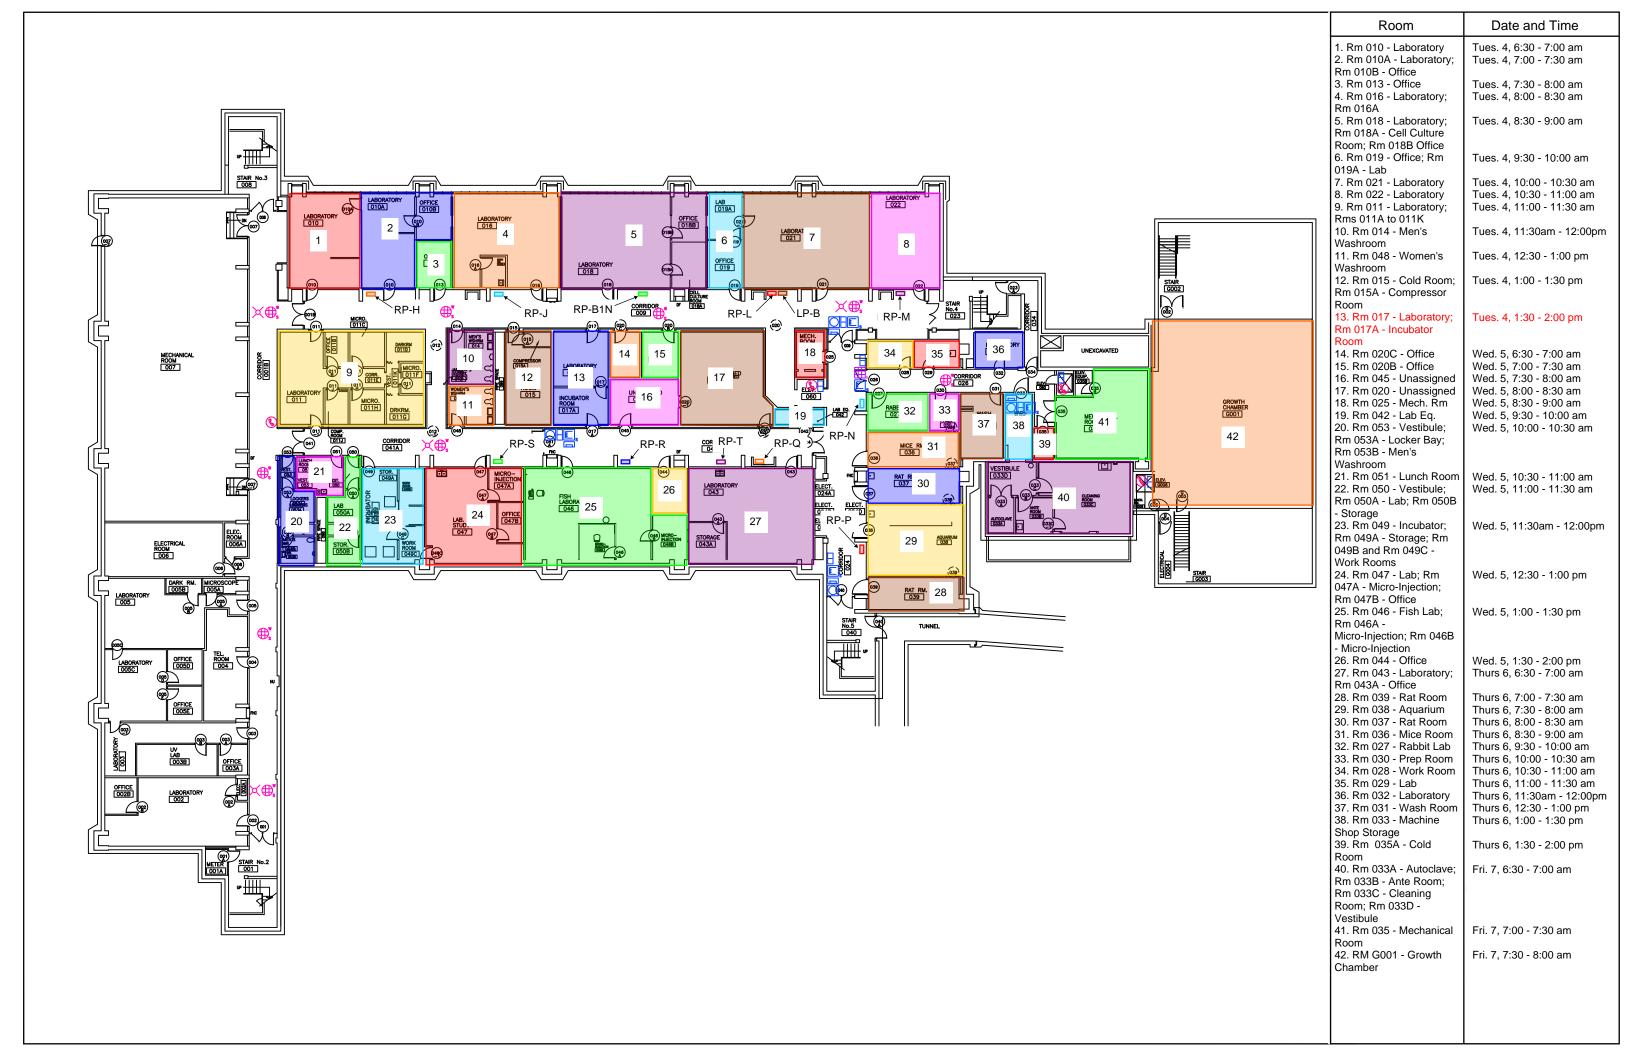

| DATE:                               |                       | SH              | HUTDOWN COMPLETION  |
|-------------------------------------|-----------------------|-----------------|---------------------|
| TIME:                               |                       | DATE:           |                     |
| DURATION:                           |                       | TIME:           |                     |
|                                     |                       | _               |                     |
|                                     | LOCATION OF TERM      | <u>MINATION</u> |                     |
| FLOOR:                              | NEA                   | AR ROOM: _      |                     |
| WING:                               | NE                    | AR S